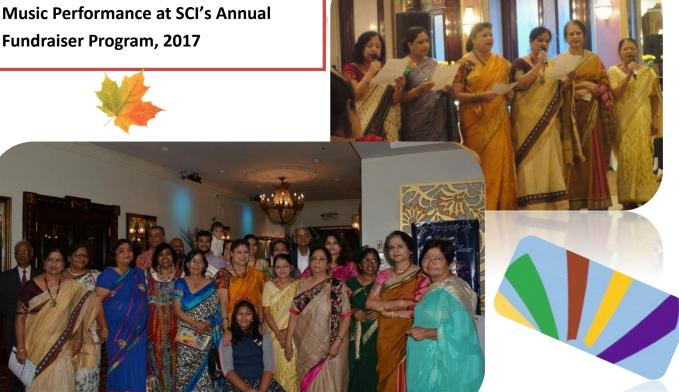

We had our annual fund-raising event on September 17, 2017, featuring classical Indian dance & music, a slide show highlighting our activities and a fashion show. We also brought out a colorful brochure commemorating our 30th anniversary at our fundraising event and distributed to all participants. At this time, I would like to recognize and thank all our members and volunteers for their help and support in making our fundraising event a great success..