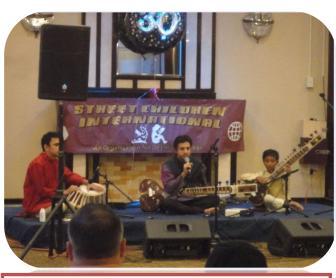

We had our annual fund-raising event on September 17, 2017, featuring classical Indian dance & music, a slide show highlighting our activities and a fashion show. We also brought out a colorful brochure commemorating our 30th anniversary at our fundraising event and distributed to all participants. At this time, I would like to recognize and thank all our members and volunteers for their help and support in making our fundraising event a great success..