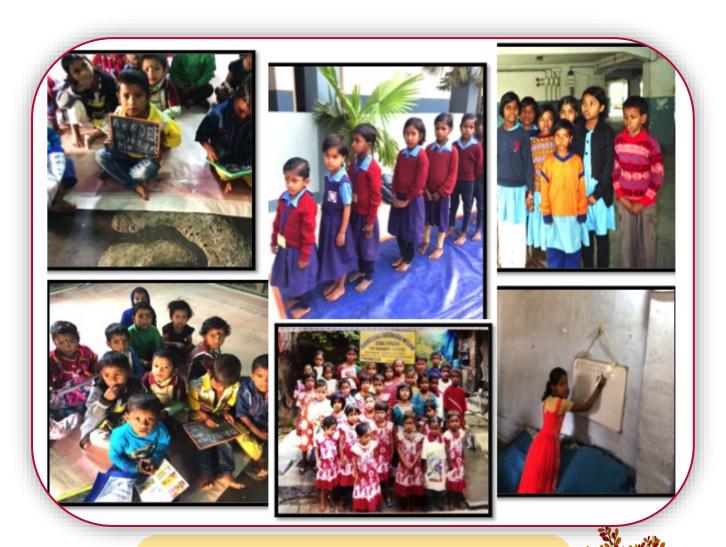

During this year, we provided support to Ramakrishna Vivekananda Mission, SWA Sambriddhi, Sarada Kalyan Bhandar, Hizaldiha Vivekananda Seva Samity, Purbosree Mahila Samity, UDBHAS, Sarjan Foundation, and Mantra. Through our New Orleans chapter, we provided essential school supplies and clothes to needy children in a school at New Orleans. We would be happy to extend our support to many more needy children, as and when our fund position improves.

# A Morning at *Udbhas:*SCI Suppported School located in the Income Tax Building, Kolkata By Nikhiles Mukhopadhyay

Both me and my wife, Dolly had been donating to the Street Children International (SCI) in New York for quite a few years. In late December of 2017, I contacted Dr. Maya Sarkar, a friend of ours, and discussed the possibility of visiting one of the Street Children International facilities during my visit to Kolkata. She suggested that we visit the *Udbhas* morning school (Monday to Friday 7 AM to 9 AM) in the parking lot of the Income Tax building next to Dakhinapan Shopping Complex in south Kolkata that is not far from our home in Kidderpore. Both of us discussed in length about the many projects supported in Kolkata by Street Children International.

Students of *Udbhas* studying in their pavement school held in the parking lot

In January of 2018, me and my wife visited Kolkata and kept in the back of our mind that we would be visiting the Udbhas School for the Street Children International in Kolkata. Upon arrival in Kolkata, I called Mr. Barun Ghosh (local liaison and program manager of the school) and discussed Street Children International programs. I also came to know that Barunda is an alumni of the engineering school of the Jadavpur University and is about 10 years senior to me. After a successful professional career, he had been devoting all his time in *Udbhas* and other programs programs supported by Street Children International.

It was an unannounced visit. We met several teachers (who work at a minimum token wage or for free) teaching various classes (age ranging from 4 to 12 years boys and girls) from the local slum area. Students are provided with breakfast everyday that is sponsored by donors from India and overseas. Students appeared to be very interested in learning. I came to know that since its inception some of the