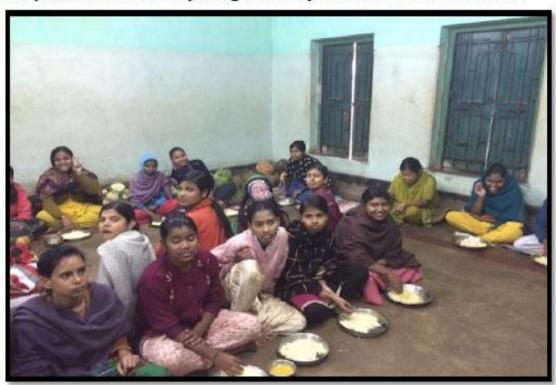

Students of *Udbhas* studying in their pavement school held in the parking lot

In January of 2018, me and my wife visited Kolkata and kept in the back of our mind that we would be visiting the Udbhas School for the Street Children International in Kolkata. Upon arrival in Kolkata, I called Mr. Barun Ghosh (local liaison and program manager of the school) and discussed Street Children International programs. I also came to know that Barunda is an alumni of the engineering school of the Jadavpur University and is about 10 years senior to me. After a successful professional career, he had been devoting all his time in *Udbhas* and other programs programs supported by Street Children International.

It was an unannounced visit. We met several teachers (who work at a minimum token wage or for free) teaching various classes (age ranging from 4 to 12 years boys and girls) from the local slum area. Students are provided with breakfast everyday that is sponsored by donors from India and overseas. Students appeared to be very interested in learning. I came to know that since its inception some of the