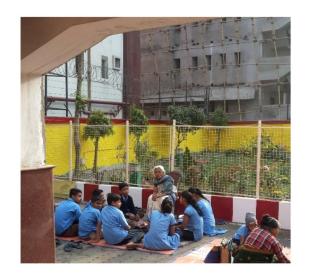

# A Morning at *Udbhas:*SCI Suppported School located in the Income Tax Building, Kolkata By Nikhiles Mukhopadhyay

Both me and my wife, Dolly had been donating to the Street Children International (SCI) in New York for quite a few years. In late December of 2017, I contacted Dr. Maya Sarkar, a friend of ours, and discussed the possibility of visiting one of the Street Children International facilities during my visit to Kolkata. She suggested that we visit the *Udbhas* morning school (Monday to Friday 7 AM to 9 AM) in the parking lot of the Income Tax building next to Dakhinapan Shopping Complex in south Kolkata that is not far from our home in Kidderpore. Both of us discussed in length about the many projects supported in Kolkata by Street Children International.

Students of *Udbhas* studying in their pavement school held in the parking lot

In January of 2018, me and my wife visited Kolkata and kept in the back of our mind that we would be visiting the Udbhas School for the Street Children International in Kolkata. Upon arrival in Kolkata, I called Mr. Barun Ghosh (local liaison and program manager of the school) and discussed Street Children International programs. I also came to know that Barunda is an alumni of the engineering school of the Jadavpur University and is about 10 years senior to me. After a successful professional career, he had been devoting all his time in *Udbhas* and other programs programs supported by Street Children International.

It was an unannounced visit. We met several teachers (who work at a minimum token wage or for free) teaching various classes (age ranging from 4 to 12 years boys and girls) from the local slum area. Students are provided with breakfast everyday that is sponsored by donors from India and overseas. Students appeared to be very interested in learning. I came to know that since its inception some of the